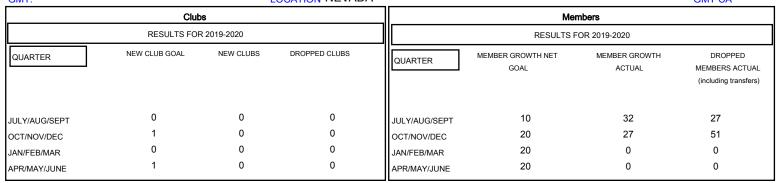

## MONTHLY MEMBERSHIP PROGRESS REPORT

## District 46

GMT: LOCATION NEVADA GMT CA





FEB

MAR

JAN

DEC

JUNE

APR

MAY



| DROPPED CLUBS: 0  DROPPED MEMBERS |         | 21 CLUBS OF 45 ADDED 1 OR MORE<br>NEW MEMBERS | GENDER DISTRIB  MALE  FEMALE | UTION<br>604 (58.98%)<br>420 (41.02%) |     |
|-----------------------------------|---------|-----------------------------------------------|------------------------------|---------------------------------------|-----|
| DECEASED                          | 4       | CLICK HERE FOR CUMULATIVE MEMBERSHIP DATA     | TOTAL FAMILY UNIT MEMBERS    |                                       | 206 |
| CLUB CANCELLED OTHER              | 0<br>74 |                                               | FAMILY MEMBERS PAYING HALF   |                                       | 106 |
| TOTAL                             | 78      |