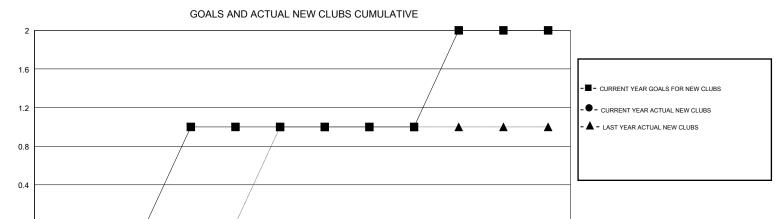

## MONTHLY MEMBERSHIP PROGRESS REPORT

## District 46

GMT: LOCATION NEVADA GMT CA





FEB

MAR

JAN

DEC

JUNE

APR

MAY



| DROPPED CLUBS: 0  DROPPED MEMBERS |         | 21 CLUBS OF 45 ADDED 1 OR MORE<br>NEW MEMBERS | GENDER DISTRIB  MALE  FEMALE | UTION<br>604 (58.98%)<br>420 (41.02%) |     |
|-----------------------------------|---------|-----------------------------------------------|------------------------------|---------------------------------------|-----|
| DECEASED                          | 4       | CLICK HERE FOR CUMULATIVE MEMBERSHIP DATA     | TOTAL FAMILY UNIT MEMBERS    |                                       | 206 |
| CLUB CANCELLED OTHER              | 0<br>74 |                                               | FAMILY MEMBERS PAYING HALF   |                                       | 106 |
| TOTAL                             | 78      |