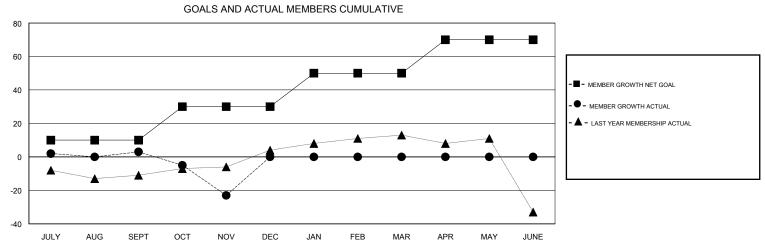

## MONTHLY MEMBERSHIP PROGRESS REPORT

## District 46

GMT: LOCATION NEVADA GMT CA





FEB

MAR

JAN

DEC

JUNE

APR

MAY



| DROPPED CLUBS: 0  DROPPED MEMBERS |         | 21 CLUBS OF 45 ADDED 1 OR MORE<br>NEW MEMBERS | GENDER DISTRIB  MALE  FEMALE | UTION<br>604 (58.98%)<br>420 (41.02%) |     |
|-----------------------------------|---------|-----------------------------------------------|------------------------------|---------------------------------------|-----|
| DECEASED                          | 4       | CLICK HERE FOR CUMULATIVE MEMBERSHIP DATA     | TOTAL FAMILY UNIT MEMBERS    |                                       | 206 |
| CLUB CANCELLED OTHER              | 0<br>74 |                                               | FAMILY MEMBERS PAYING HALF   |                                       | 106 |
| TOTAL                             | 78      |                                               | DUES